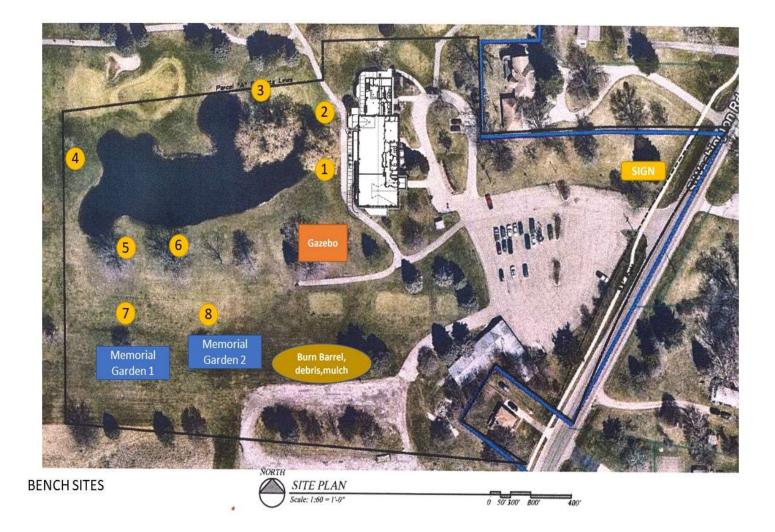

Color or colors of engraving:

Bench site #:

Deposit (\$1,000) \_\_\_\_\_. Date\_\_\_\_\_

Buyer signature:

Approval of email design by donator (date):

USCL ordered approved design (date):

Balance due on delivery plus engraving costs.