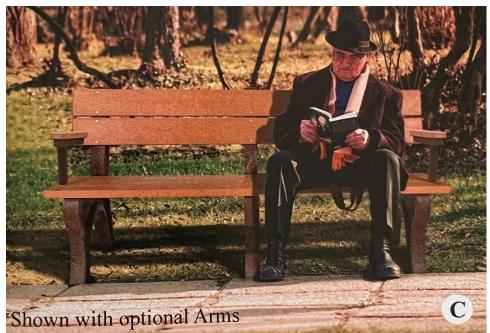

## **Unity Bench Information**

- PRICE \$1500
- Engraving is extra per cost of Polly Products
- •
- Our bench design for our outdoor spaces is "The Traditional Bench" with arms 6 foot length by Polly Products.
- The color is **weathered** (medium/light brown color) for the planks and **brown** for the legs and arms.
- Each bench donated will need an anchoring kit.
- Any wording or dedications on the bench will be "engraving" directing into the board (not a plaque) and is an additional charge per line.
- Each bench will be placed on a cement slab and anchored.

Above Picture is For Color

Picture to side is for Style and Size