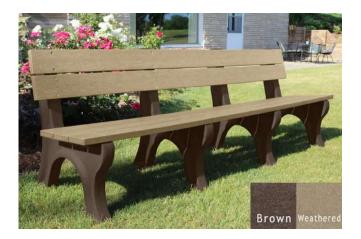

## **Unity Bench Information**

- PRICE \$1500
- Engraving is extra per cost of Polly Products
- •
- Our bench design for our outdoor spaces is "The Traditional Bench" with arms 6 foot length by Polly Products.
- The color is **weathered** (medium/light brown color) for the planks and **brown** for the legs and arms.
- Each bench donated will need an anchoring kit.
- Any wording or dedications on the bench will be "engraving" directing into the board (not a plaque) and is an additional charge per line.
- Each bench will be placed on a cement slab and anchored.

Above Picture is For Color

Picture to side is for Style and Size